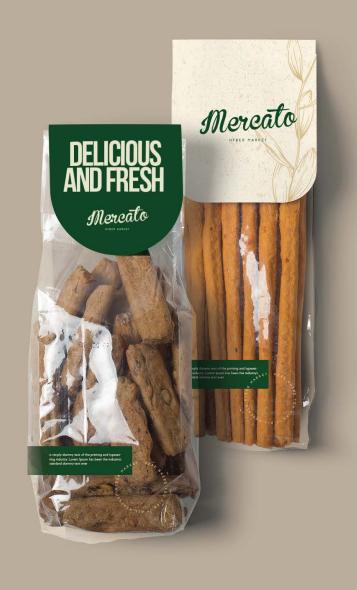

#### **CRACKERS**

## **CRACKERS** £57.1981 . OLIVE BREAD THINS OVEN BAKED SLICES OF BREAD THIN AND CRISPY APPETISES USING TRADITIONAL PIZZA RECIPES 100ge mercato