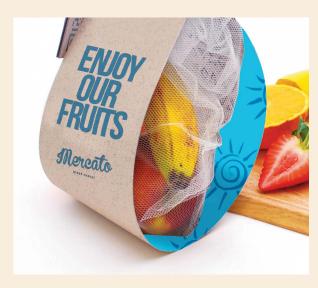

### Mercato Gourmet "The Concept" Mercato Concept will be divided to 4 seasons with 4 colors

- Green For Spring
- Blue For Summer
- Orange For Autumn
- & Red For Winter

## PACKAGING

OUR PRODUCT PACKAGING HELPS ATTRACT CONSUMERS AND PERSUADE
THEM TO PICK UP A PRODUCT, USED TO DETERMINE IF THE PRODUCT WILL ADD VALUE TO THEIR LIVES

THE COLOURS AND DESIGN HELP THE CUSTOMER TO USE THEIR PACKAGING FOR MULTIPLE
PURPOSES, EVEN FOR RECYCLE
THE LUXURY PRODUCT PUT IN A PERFECT PACKAGE THAT SHOWS THE MEANING FOR
THE AMAZING STUFF WE SELL.