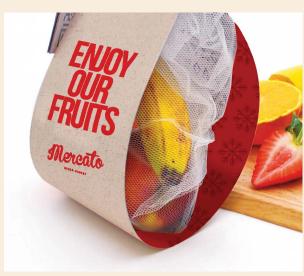

### Mercato Gourmet "The Concept" Mercato Concept will be divided to 4 seasons with 4 colors

- Green For Spring
- Blue For Summer
- Orange For Autumn
- & Red For Winter

## PACKAGING

OUR PRODUCT PACKAGING HELPS ATTRACT CONSUMERS AND PERSUADE
THEM TO PICK UP A PRODUCT, USED TO DETERMINE IF THE PRODUCT WILL ADD VALUE TO THEIR LIVES

THE COLOURS AND DESIGN HELP THE CUSTOMER TO USE THEIR PACKAGING FOR MULTIPLE
PURPOSES, EVEN FOR RECYCLE
THE LUXURY PRODUCT PUT IN A PERFECT PACKAGE THAT SHOWS THE MEANING FOR
THE AMAZING STUFF WE SELL.