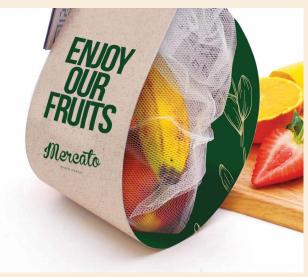

### Mercato Gourmet "The Concept" Mercato Concept will be divided to 4 seasons with 4 colors

- Green For Spring
- Blue For Summer
- Orange For Autumn
- & Red For Winter

## PACKAGING

OUR PRODUCT PACKAGING HELPS ATTRACT CONSUMERS AND PERSUADE
THEM TO PICK UP A PRODUCT, USED TO DETERMINE IF THE PRODUCT WILL ADD VALUE TO THEIR LIVES

THE COLOURS AND DESIGN HELP THE CUSTOMER TO USE THEIR PACKAGING FOR MULTIPLE
PURPOSES, EVEN FOR RECYCLE
THE LUXURY PRODUCT PUT IN A PERFECT PACKAGE THAT SHOWS THE MEANING FOR
THE AMAZING STUFF WE SELL.