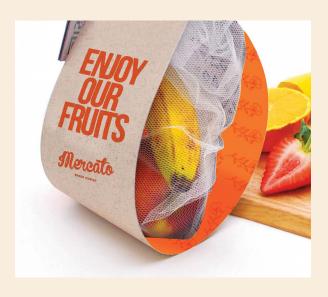

### Mercato Gourmet "The Concept" Mercato Concept will be divided to 4 seasons with 4 colors

- Green For Spring
- Blue For Summer
- Orange For Autumn
- & Red For Winter

## PACKAGING

OUR PRODUCT PACKAGING HELPS ATTRACT CONSUMERS AND PERSUADE
THEM TO PICK UP A PRODUCT, USED TO DETERMINE IF THE PRODUCT WILL ADD VALUE TO THEIR LIVES

THE COLOURS AND DESIGN HELP THE CUSTOMER TO USE THEIR PACKAGING FOR MULTIPLE
PURPOSES, EVEN FOR RECYCLE
THE LUXURY PRODUCT PUT IN A PERFECT PACKAGE THAT SHOWS THE MEANING FOR
THE AMAZING STUFF WE SELL.