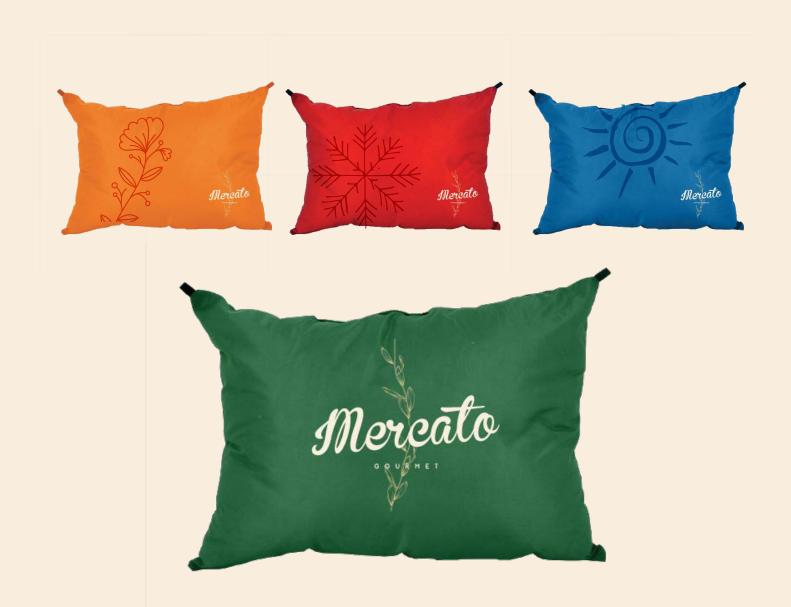

### Mercato Gourmet "The Concept" Mercato Concept will be divided to 4 seasons with 4 colors

- Green For Spring
- Blue For Summer
- Orange For Autumn
- & Red For Winter

### **PILLOWS**