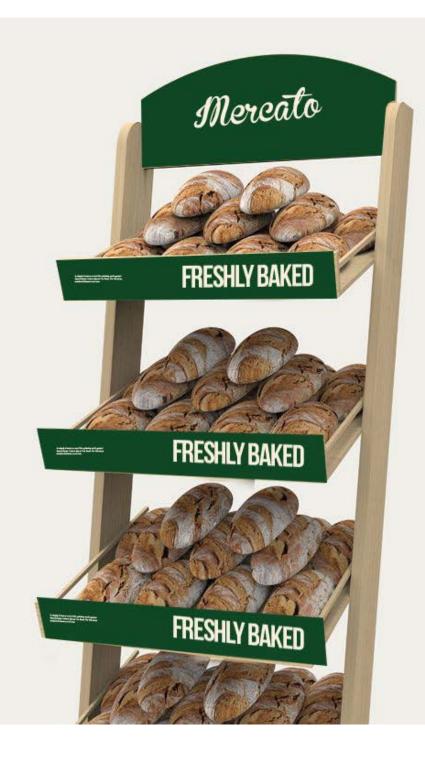

# BAKERY

FRESHLY BAKED OPTIONS FOR EVERY TASTE,
FROM LEBANESE MANAKEESH AND SWEET TREATS TO MUFFINS AND CAKES.

### **DISPLAY**